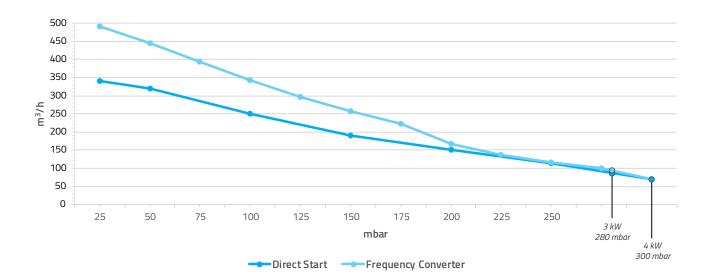

|                          | OM-3        | MOB-3         | OM-4        | MOB-4         |
|--------------------------|-------------|---------------|-------------|---------------|
| Size (cm)                | 52x78x162   | 52x78x162     | 52x78x162   | 52x78x162     |
| Weight (kg)              | 72          | 74            | 78          | 80            |
| Power Supply             | 400 V, 3 kW | 400 V, 3 kW   | 400 V, 4 kW | 400 V, 4 kW   |
| Power consumption (amp)  | 7           | 7             | 9           | 9             |
| Fuse, delayed            | 10          | 10            | 10          | 10            |
| Starter, type            | Direct      | Freq.inverter | Direct      | Freq.inverter |
| Motor protection         | Clixon      | Clixon        | Clixon      | Clixon        |
| Airflow (m³/h)           | 330         | 420           | 330         | 420           |
| Vacuum (m bar)           | 280         | 280           | 300         | 300           |
| Inlet diameter (mm)      | 63          | 63            | 63          | 63            |
| Outlet diameter (mm)     | 80          | 80            | 80          | 80            |
| Filter, size (m²)        | 4           | 4             | 4           | 4             |
| Material                 | Polyester   | Polyester     | Polyester   | Polyester     |
| Туре                     | Conical     | Conical       | Conical     | Conical       |
| Filtration               | BIA Class M | BIA Class M   | BIA Class M | BIA Class M   |
| Filter cleaning, type    | Manual      | Manual        | Manual      | Manual        |
| Dust bucket, volume (I)  | 40          | 40            | 40          | 40            |
| Dust bag, capacity (I)   | 50          | 50            | 50          | 50            |
| Dust bag full, indicator | No          | No            | No          | No            |
| Compressor               | No          | No            | No          | No            |
| Silencer                 | Yes         | Yes           | Yes         | Yes           |
| No simultaneous users    | 1           | 1-2           | 1           | 2-3           |