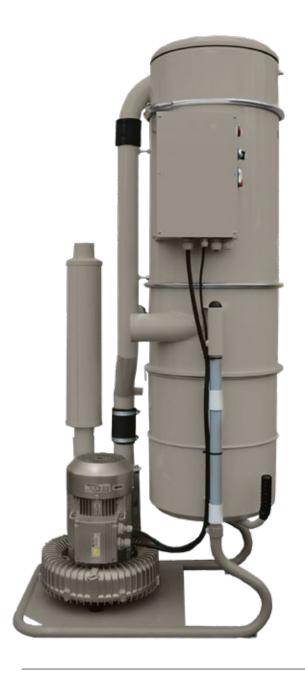

## Stationary suction unit

### Description

The central vacuum cleaner Optimuum is a mid-range machine with a large capacity. This model is available with a 3 or 4 kW vacuum pump, which can be set for direct start or equipped with a frequency converter to improve its thermal efficiency and overall effectiveness. The pump is designed and made in Europe, with a robust construction to ensure its long and problem-free life. The standard pump has a separate vacuum relief valve and a thermal protection. The mounted muffler keeps the noise levels as low as possible.