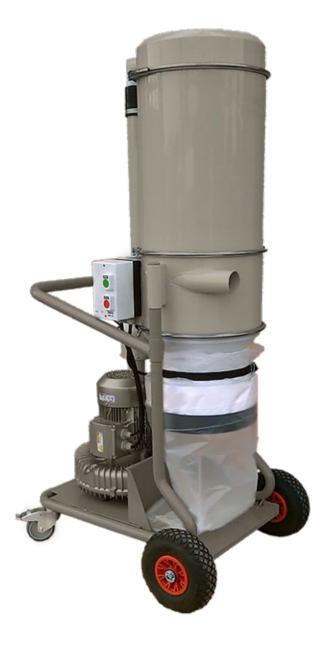

## **OM-MOB**

### Mobile suction unit

#### Description

The central vacuum cleaner Optimuum is a mid-range mobile machine with a large capacity. This model is available with a 3 or 4 kW vacuum pump, which can be set for direct start or equipped with a frequency converter to improve its thermal efficiency and overall effectiveness. The pump is designed and made in Europe, with a robust construction to ensure its long and problem-free life. The standard pump has a separate vacuum relief valve and a thermal protection. The mounted muffler keeps the noise levels as low as possible.