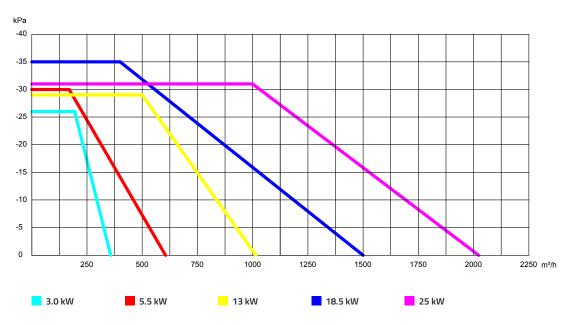

## Description

HB is a directly driven side channel fan used to create high pressure or vacuum (<35kPa). Excellent as a suction unit placed after a dust collector for high vacuum so as stationary vacuum cleaning systems and exhaust from the nozzles to the welding and grinding operations. Fan housing, impeller and motor housing are made of cast aluminum. Side channel blowers are used solely for dust-free air and non-explosive or non-aggressive gases. Inlet and outlet side is equipped with silencers. 400/690V 50/60Hz

## Technical data

| Model   | Motor effect<br>kW |
|---------|--------------------|
| HB-400  | 4-4.6              |
| HB-550  | 5.5-6.3            |
| HB-1250 | 12.5-14.5          |
| HB-1850 | 18.5-21.3          |
| HB-2500 | 25.0-29.0          |